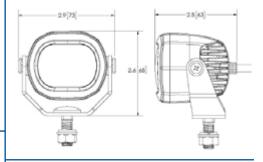

ing a red boundary line onto the ground on each side of the vehicle. This additional safety feature is especially useful where blind corners are present (i.e. warehouse racking) and is likely to be seen by pedestrians who are not looking up or paying close attention to their surroundings. Featuring 12-80 VDC operation, an aluminium housing, and polycarbonate lens, the EW2015R is extremely resistant to impact and vibration damage.

#### **Models**

| PART NO. | ILLUMINATION | VOLTAGE | AMPS |
|----------|--------------|---------|------|
| EW2015R  | Red          | 12-80   | 1.1  |

#### **Features and Benefits**

- Three 3-watt LEDs
- Red boundry line projection
- Pedestrian warning for material handling applications
- · Aluminium heatsink housing
- Polycarbonate lens

#### **Dimensions**



#### **Application Images**