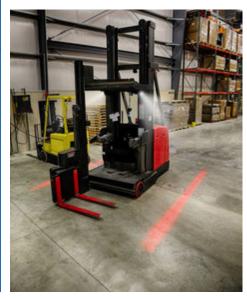

# **EW2015R**LED Pedestrian Boundary Line

ECCO's EW2015R LED Pedestrian Boundary Line is designed specifically for material handling applications to provide a visual warning for pedestrians in the vicinity of mobile equipment. This light is intended to supplement a 360° warning light by projecting a red boundary line onto the ground on each side of the vehicle. This additional safety feature is especially useful where blind corners are present (i.e. warehouse racking) and is likely to be seen by pedestrians who are not looking up or paying close attention to their surroundings. Featuring 12-80 VDC operation, an aluminium housing, and polycarbonate lens, the EW2015R is extremely resistant to impact and vibration damage.

#### **Application Images**