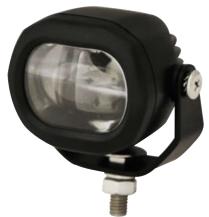

# **EW2015R**LED Pedestrian Boundary Line

ECCO's EW2015R LED Pedestrian Boundary Line is designed specifically for material handling applications to provide a visual warning for pedestrians in the vicinity of mobile equipment. This light is intended to supplement a 360° warning light by projecting a red boundary line onto the ground on each side of the vehicle. This additional safety feature is especially useful where blind corners are present (i.e. warehouse racking) and is likely to be seen by pedestrians who are not looking up or paying close attention to their surroundings. Featuring 12-80 VDC operation, an aluminium housing, and polycarbonate lens, the EW2015R is extremely resistant to impact and vibration damage.

#### **Features and Benefits**

- Three 3-watt LEDs
- Red boundry line projection
- Pedestrian warning for material handling applications
- · Aluminium heatsink housing
- Polycarbonate lens