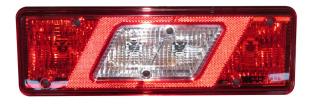

# **KLTF2318**

Rear Combination Lamp LH
• To Suit: Ford Transit

# **OEM:** 1847494