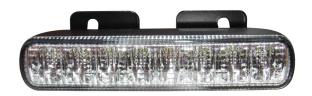

# NEW TO RANGE

Contact us now for further details: E - enquiries@ucgroup.com T - 0114 261 1122

# **KLTF2216**

Daytime Running Lamp
• LED 10-30v



## **KLTF2320**

Rear Combination Lamp RH/LH
• To Suit: Ford Transit



# **Rubbolite:** *SS*/23005

### **KLTF2319**

Rear Combination Lamp RH
• To Suit: Ford Transit



# **KLTF2318**

Rear Combination Lamp LH
• To Suit: Ford Transit



# **OEM:** 1847494

### **KLTF2322**

Rear Combination Lens RH
• To Suit: Ford Transit



### **OEM:** 1847493

### **KLTF2321**

Rear Combination Lens LH
• To Suit: Ford Transit



**OEM:** 1831256

VISIT US ONLINE NOW AT WWW.PATHICKEY.COM