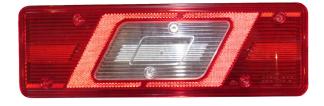

# **KLTF2318**

Rear Combination Lamp LH
• To Suit: Ford Transit

# **OEM:** 1847494