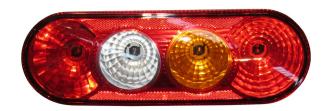

## **KLTF2320**

Rear Combination Lamp RH/LH
• To Suit: Ford Transit

# **Rubbolite:** *SS*/23005