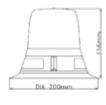

## **Dimensions**

V11050.168 V11050-ICAO

V11052.168 V11052-ICAO

V11054.168 V11053-ICAO

V11055.168 V11055-ICAO