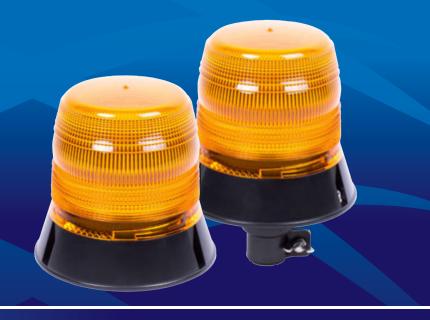

## **400 SERIES**Static Flash LED - Airport Beacon

The 400 Series static flash LED beacons conforms to CAP 168 and ICAO regulations. They have a tough housing design to maximise resilience to excessive vibration and increase the life of the product. This range is available in 4 different mounting options, 3 bolt, 1 bolt, flexi DIN and mag 70. These beacons are recommended for airport use .

## **Models**

| PART NO.    | VOLTAGE | MOUNT          | REGULATION |
|-------------|---------|----------------|------------|
| V11050.168  | 12-24   | 3 Bolt         | CAP 168    |
| V11052.168  | 12-24   | 1 Bolt         | CAP 168    |
| V11054.168  | 12-24   | Mag 70         | CAP 168    |
| V11055.168  | 12-24   | Flexi DIN Pole | CAP 168    |
| V11050-ICAO | 12-24   | 3 Bolt         | ICAO       |
| V11052-ICAO | 12-24   | 1 Bolt         | ICAO       |
| V11053-ICAO | 12-24   | Mag 50         | ICAO       |
| V11055-ICAO | 12-24   | Flexi DIN-Pole | ICAO       |